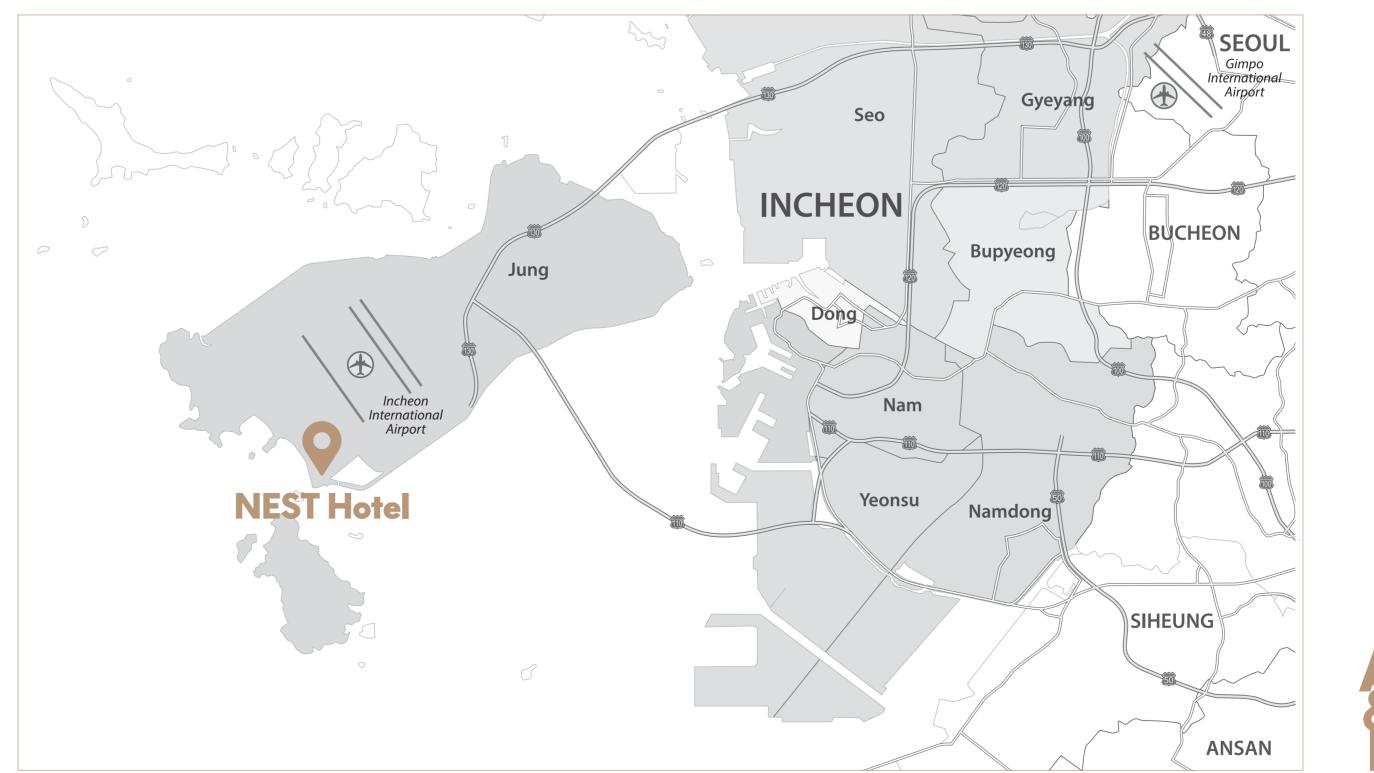

# LOCATION

19-5 Yeongjonghaeannam-ro <Wunseo-dong>, Jung-gu, Incheon Metropolitan City, 400-340

### By Car

Take Incheon Airport Expressway toward Yongyu and Muwido, drive about 5km along Yeongjonghaeannam-ro, and take the road toward the motorboat racing center.