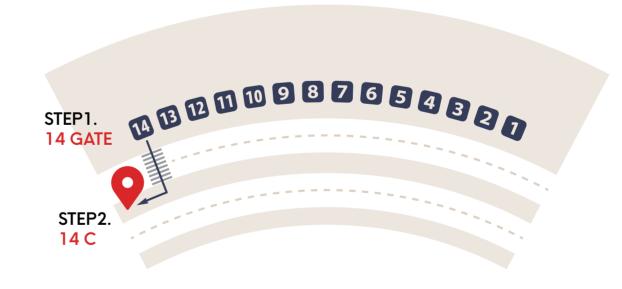

### **Free shuttles for Nest Hotel**

Operated at One hour intervals at Gate 14C on the 1st floor of the Passenger Terminal, Incheon International Airport

### - From Airport to Hotel : From 06:15 to 22:45

| 6:15  | 7:00  | 7:45  | 8:30  | 9:15  | 10:00 | 10:45 | 11:30 |
|-------|-------|-------|-------|-------|-------|-------|-------|
| 12:15 | 13:00 | 13:45 | 14:30 | 15:15 | 16:00 | 16:45 | 17:30 |
| 18:25 | 19:00 | 15:45 | 20:30 | 21:15 | 22:00 | 22:45 |       |

- From Hotel to Airport : From 06:00 to 22:30

\* It takes about  $10 \sim 15$  minutes to get from the Airport to the Hotel.